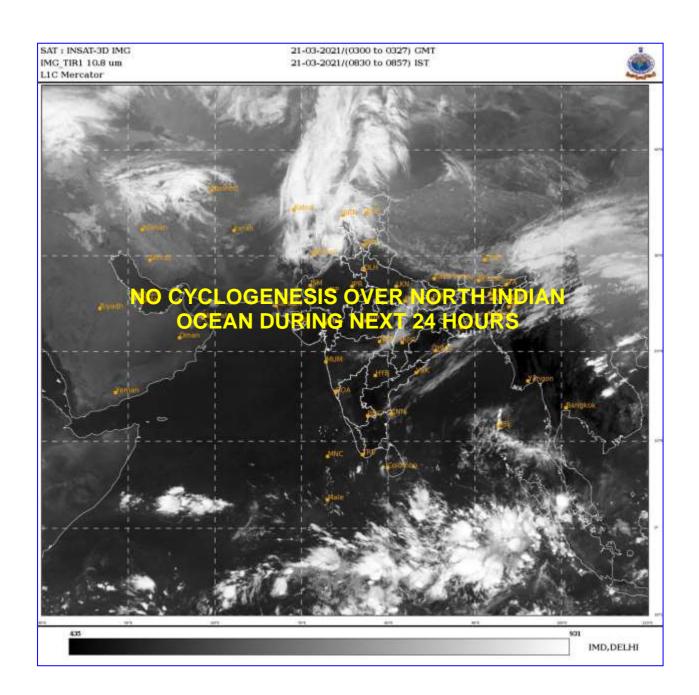

### **BAY OF BENGAL:**

SCATTERED LOW AND MEDIUM CLOUDS WITH EMBEDDED MODERATE TO INTENSE CONVECTION LAY OVER SOUTH BAY OF BENGAL AND SOUTH ANDAMAN SEA. SCATTERED LOW AND MEDIUM CLOUDS WITH EMBEDDED ISOLATED WEAK TO MODERATE CONVECTION LAY OVER WESTCENTRAL & NORTH BAY OF BENGAL.

# **ARABIAN SEA:**

NO SIGNIFICANT CLOUDS OVER THE REGION.